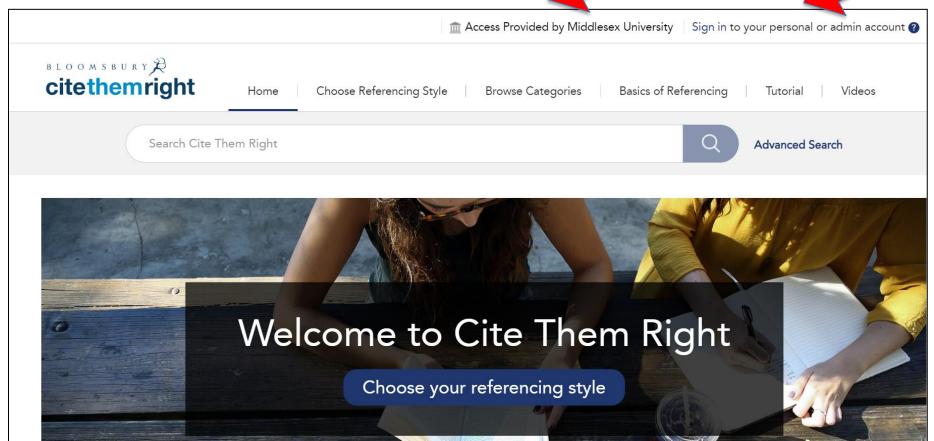

# How to access Cite Them Right from home

Step 1: Click 'databases' on Unihub

Step 2: In the list, click on 'C'

# How to access Cite Them Right from home

Step 3: Choose 'Cite Them Right Online'

#### Step 5: You should now be reverted to the CTRO website

You are in!

Ignore this!