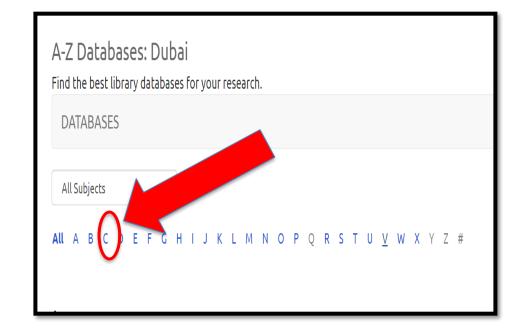

# How to access Cite Them Right from home

Step 1: Click 'databases' on Unihub

Step 2: In the list, click on 'C'