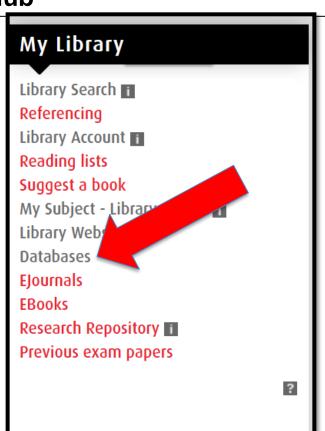

# How to access Cite Them Right from home

Step 1: Click 'databases' on Unihub

Step 2: In the list, click on 'C'