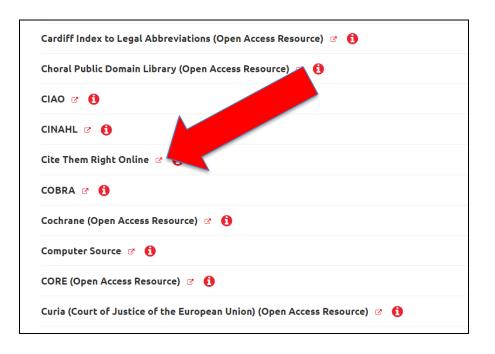

# How to access Cite Them Right from home

Step 3: Choose 'Cite Them Right Online'