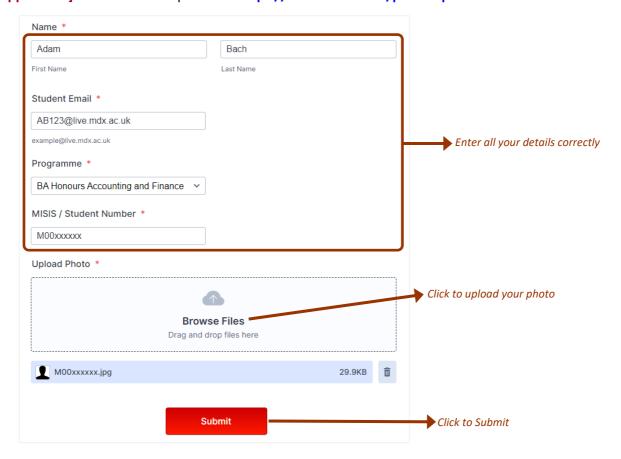

## [ID Card Application] Visit the Photo Upload link https://www.mdx.ac.ae/photo-upload

[ID Card Collection] After your photo has been confirmed and accepted, you will receive an ID Card Collection email from <a href="https://example.com/helpdesk@mdx.ac.ae">helpdesk@mdx.ac.ae</a>. It will contain a link for the Student ID Card Request and Receiving Form for the Acknowledgement for the Collection of ID card.