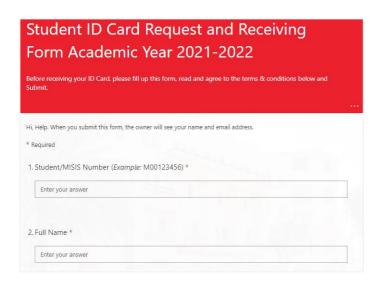

## [ID Card Application] Visit the Photo Upload link https://www.mdx.ac.ae/photo-upload

[ID Card Collection] After your photo has been confirmed and accepted, you will receive an ID Card Collection email from <a href="https://example.com/helpdesk@mdx.ac.ae">helpdesk@mdx.ac.ae</a>. It will contain a link for the Student ID Card Request and Receiving Form for the Acknowledgement for the Collection of ID card.

## Password: <your local login password>

- Initially sent to your student email
- If you have forgotten your password or would like to reset it, click on this link: <u>Change Local Login Password</u>

Please fill this form and submit before the collection of the ID card, once you successfully fill the form, you will receive another email for the location and timings for collecting your ID card.