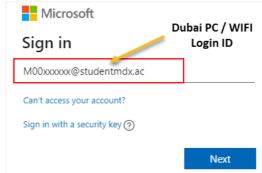

## Username: M00xxxxxx@studentmdx.ac

■ M00xxxxxx should be your own Student/MISIS number

## Password: <your local login password>

- Initially sent to your student email
- If you have forgotten your password or would like to reset it, click on this link: <u>Change Local Login Password</u>

Please fill this form and submit before the collection of the ID card, once you successfully fill the form, you will receive another email for the location and timings for collecting your ID card.